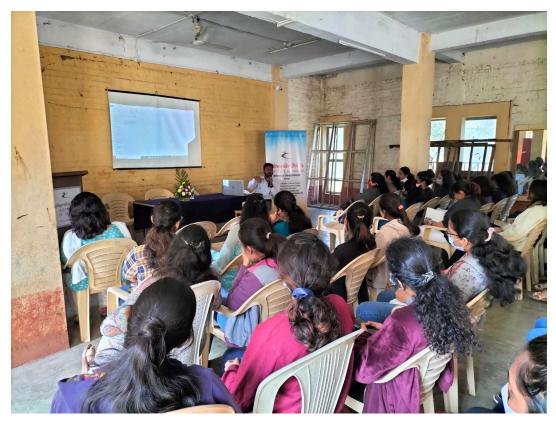

# KALAPRABODHINI'S INSTITUTE OF DESIGN, KOLHAPUR ACTIVITY REPORT - ACADAMIC YEAR – 2021 – 2022

| Name of<br>the Activity              | One day workshop on "Introduction to Experimental Calligraphy"<br>by Mr.Raja Godkar B.F.A.(Applied art) B.Des first yr and second<br>year. |                                        |                                                   |  |
|--------------------------------------|--------------------------------------------------------------------------------------------------------------------------------------------|----------------------------------------|---------------------------------------------------|--|
| Day & Date:<br>Monday<br>14-12 -2021 | <b>Faculty:</b><br>Ar. Prasad Nidsosi<br>Id.Pramaod Bhise<br>Id.Supriya More<br>Ar Deepali Damugde                                         | Dept. of Committee:<br>Interior Design | Name of the<br>Coordinator:<br>Ar. Prasad Nidsosi |  |
| <b>Time:</b><br>9 am onwards         | Venue:<br>Nagala Park, Kolhapur                                                                                                            | No of the Participants<br>35 Students  | Support / Assistance<br>Madhav Vatkar             |  |

### **BRIEF INFORMATION ABOUT THE ACTIVITY:**

| Topic / Subject of the Activity | Calligraphy                                                                                                                                                                                                                                                                                                                                                                                                                                                 |
|---------------------------------|-------------------------------------------------------------------------------------------------------------------------------------------------------------------------------------------------------------------------------------------------------------------------------------------------------------------------------------------------------------------------------------------------------------------------------------------------------------|
| Objectives                      | To develop design skills with calligraphy                                                                                                                                                                                                                                                                                                                                                                                                                   |
| Outcome of the Activity         | <ol> <li>It is Meditative and relaxing</li> <li>It helps develops fine motor skills and memory<br/>retention</li> <li>We are most creative when we are using our hands</li> <li>It helps us make sense of our thoughts and promotes<br/>critical thinking</li> <li>It helps us gain confidence as we get better at the skill</li> <li>It facilitates connections with other people<br/>After the workshop certificates given to the participants</li> </ol> |