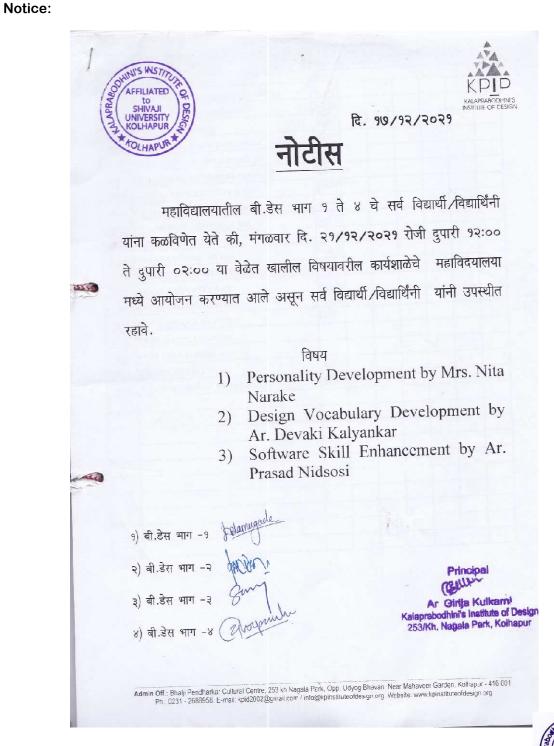

# KALAPRABODHINI'S INSTITUTE OF DESIGN, KOLHAPUR ACTIVITY REPORT - ACADAMIC YEAR – 2021 – 2022

| Name of the Activity                 | One day workshop on Sculpture for play area using geometric forms                                                     |                                       |                                       |  |  |
|--------------------------------------|-----------------------------------------------------------------------------------------------------------------------|---------------------------------------|---------------------------------------|--|--|
| Day & Date:<br>Monday<br>09-10 -2021 | Faculty:<br>Ar. Prasad NidsosiDept. of Committee:<br>Interior DesignName of the<br>Coordinator:<br>Ar. Prasad Nidsosi |                                       |                                       |  |  |
| <b>Time:</b><br>9 am onwards         | <b>Venue:</b><br>Nagala Park, Kolhapur                                                                                | No of the Participants<br>Students 14 | Support / Assistance<br>Madhav Vatkar |  |  |

# **BRIEF INFORMATION ABOUT THE ACTIVITY:**

| Topic / Subject of the Activity | Calligraphy                                                                                                                                                           |  |  |
|---------------------------------|-----------------------------------------------------------------------------------------------------------------------------------------------------------------------|--|--|
| Objectives                      | To work with form in design                                                                                                                                           |  |  |
| Outcome of the Activity         | <ol> <li>Students learn how to develop form in different<br/>spaces</li> <li>Students learn to work with surface development in<br/>their design modelling</li> </ol> |  |  |