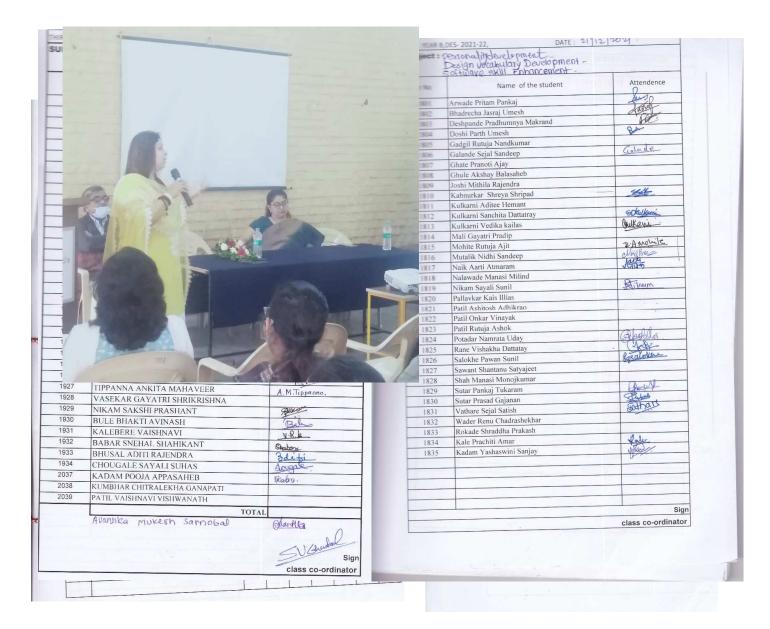

#### Student list of the participant's

| Cubic | APRABODHINI'S INSTITUTE OF D<br>set - One day Workshop on ""<br>za using geometric form: | sculpture for ping |
|-------|------------------------------------------------------------------------------------------|--------------------|
|       | YEAR B,DES- 2021-22, MONTH :                                                             | Date: 9-10-21      |
| Sr No | Name of the student                                                                      | Sign               |
| 2101  | BASGOUDNAVAR ABHINAV GANESH                                                              | P                  |
| 2102  | CHAVAN NITISHA RAMESH                                                                    | P                  |
| 2103  |                                                                                          |                    |
| 2104  | GOKULE SHUBHAM RANJEDRA                                                                  | ρ                  |
|       |                                                                                          | Ρ                  |
|       |                                                                                          |                    |
| 2107  | JADHAV BAHULI INDRAJEET                                                                  |                    |
| 2108  | JADHAV TANUSHKA SUBHASH                                                                  | P                  |
| 2109  | KARAMBELE ABHISHEK VILAS                                                                 | P                  |
| 2110  | LALIT ADITI SATISH                                                                       | ρ                  |
| 2111  | MALI SANTOSHI DHANRAJ                                                                    | ρ                  |
| 2112  | MOHITE PRATHMESH INDRAJIT                                                                |                    |
| 2113  | NAVALE REVATI UDAY                                                                       | ρ                  |
| 2114  | PATEL GRANTH GOVIND                                                                      |                    |
| 2115  | PATIL OMKAR RAJESH                                                                       | ρ                  |
| 2116  | 5 PATIL SANIKA SANJAY                                                                    | P                  |
| 2117  | 7 POPTANI OM PRAKASH                                                                     | ρ                  |
| 2118  | 8 TIKKE SHEFALI SUNIL                                                                    | ρ                  |
| 2119  | 9 WARKADE HIMALAY DILIP                                                                  | P                  |
|       |                                                                                          | 14 -               |