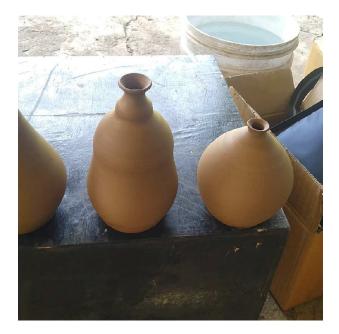

Photo:

AFFILIATED TO SHIVAJI UNIVERSITY, KOLHAPUR 
 NAAC ACCREDITED WITH `B` GRADE 
 Students during working with form in workshop