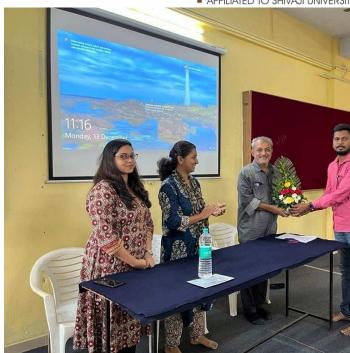

KALAPRABODHINI'S INSTITUTE OF DESIGN

**PROOFS & DOCUMENTS ATTACHED:** 

<image>

Students during workshop

Id.Supriya More, Ar Deepali Damugde and Ar Prasad Nidsosi welcome Mr.Raja Godkar sir

Certificate distribution after workshop