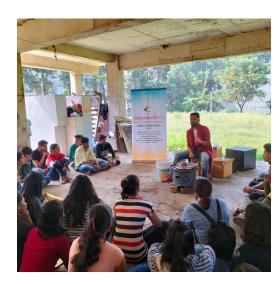

KALAPRABODHINI'S INSTITUTE OF DESIGN

**PROOFS & DOCUMENTS ATTACHED:** 

<image>

Students during workshop

Id.Supriya More, Ar Deepali Damugde and Ar Prasad Nidsosi welcome Mr.Raja Godkar sir

Certificate distribution after workshop