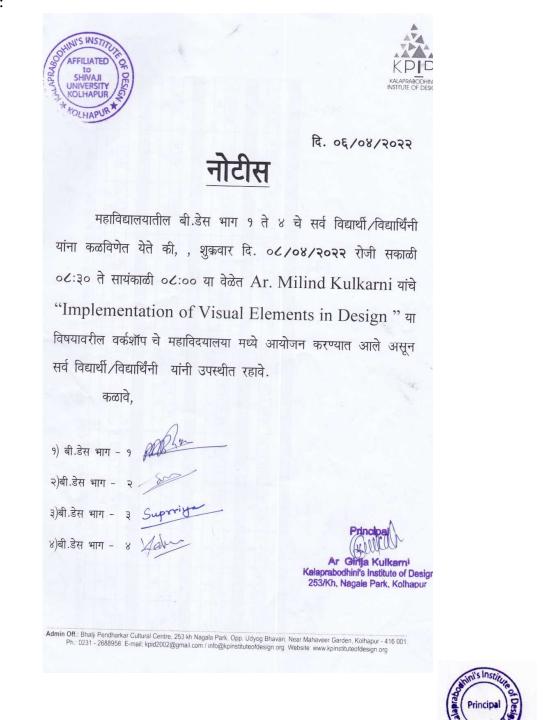

| Notice & Letters                                    | Student list participar |      | Photos     |      | News Clip with<br>Details  |
|-----------------------------------------------------|-------------------------|------|------------|------|----------------------------|
| Attached                                            | Attached                |      | Attached   |      | Attached                   |
| Certificates Feedback                               |                         | form |            |      |                            |
| Name of the Teacher with Sign<br>Ar. Prasad Nidsosi |                         | Prin | cipal Sign | IQAC | Coordinator Seal<br>& Sign |