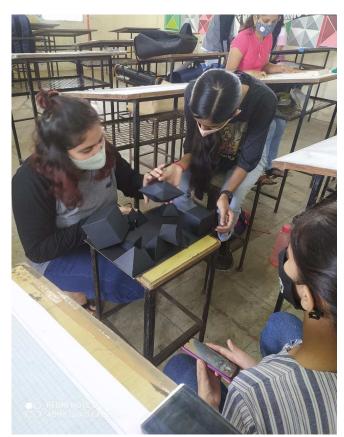

Photo:

AFFILIATED TO SHIVAJI UNIVERSITY, KOLHAPUR 
 NAAC ACCREDITED WITH `B` GRADE 
 Students during working with form in workshop