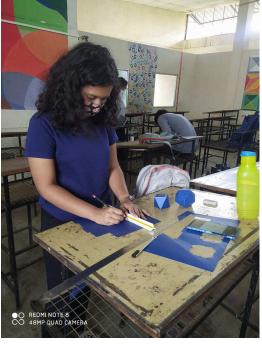

Photo:

AFFILIATED TO SHIVAJI UNIVERSITY, KOLHAPUR 
 NAAC ACCREDITED WITH `B` GRADE 
 Students during working with form in workshop