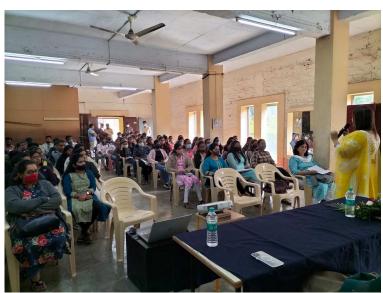

# KALAPRABODHINI'S INSTITUTE OF DESIGN, KOLHAPUR ACTIVITY REPORT - ACADAMIC YEAR – 2021 – 2022

| Name of<br>the Activity              | One day workshop on "Introduction to Experimental Calligraphy"<br>by Mr.Raja Godkar B.F.A.(Applied art) B.Des first yr and second<br>year. |                                        |                                                   |  |
|--------------------------------------|--------------------------------------------------------------------------------------------------------------------------------------------|----------------------------------------|---------------------------------------------------|--|
| Day & Date:<br>Monday<br>14-12 -2021 | <b>Faculty:</b><br>Ar. Prasad Nidsosi<br>Id.Pramaod Bhise<br>Id.Supriya More<br>Ar Deepali Damugde                                         | Dept. of Committee:<br>Interior Design | Name of the<br>Coordinator:<br>Ar. Prasad Nidsosi |  |
| <b>Time:</b><br>9 am onwards         | Venue:<br>Nagala Park, Kolhapur                                                                                                            | No of the Participants<br>35 Students  | Support / Assistance<br>Madhav Vatkar             |  |

### **BRIEF INFORMATION ABOUT THE ACTIVITY:**

| Topic / Subject of the Activity | Calligraphy                                                                                                                                                                                                                                                                                                                                                                                                                                                 |
|---------------------------------|-------------------------------------------------------------------------------------------------------------------------------------------------------------------------------------------------------------------------------------------------------------------------------------------------------------------------------------------------------------------------------------------------------------------------------------------------------------|
| Objectives                      | To develop design skills with calligraphy                                                                                                                                                                                                                                                                                                                                                                                                                   |
| Outcome of the Activity         | <ol> <li>It is Meditative and relaxing</li> <li>It helps develops fine motor skills and memory<br/>retention</li> <li>We are most creative when we are using our hands</li> <li>It helps us make sense of our thoughts and promotes<br/>critical thinking</li> <li>It helps us gain confidence as we get better at the skill</li> <li>It facilitates connections with other people<br/>After the workshop certificates given to the participants</li> </ol> |