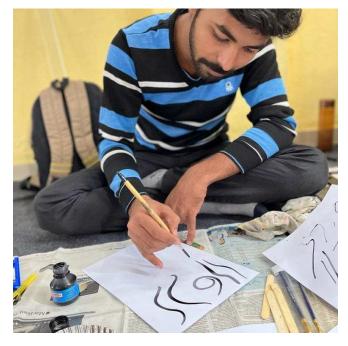

# KALAPRABODHINI'S INSTITUTE OF DESIGN, KOLHAPUR ACTIVITY REPORT - ACADAMIC YEAR – 2021 – 2022

| Name of<br>the Activity              | One day workshop on "Introduction to Experimental Calligraphy"<br>by Mr.Raja Godkar B.F.A.(Applied art) B.Des first yr and second<br>year. |                                        |                                                   |  |
|--------------------------------------|--------------------------------------------------------------------------------------------------------------------------------------------|----------------------------------------|---------------------------------------------------|--|
| Day & Date:<br>Monday<br>14-12 -2021 | <b>Faculty:</b><br>Ar. Prasad Nidsosi<br>Id.Pramaod Bhise<br>Id.Supriya More<br>Ar Deepali Damugde                                         | Dept. of Committee:<br>Interior Design | Name of the<br>Coordinator:<br>Ar. Prasad Nidsosi |  |
| <b>Time:</b><br>9 am onwards         | Venue:<br>Nagala Park, Kolhapur                                                                                                            | No of the Participants<br>35 Students  | Support / Assistance<br>Madhav Vatkar             |  |

### **BRIEF INFORMATION ABOUT THE ACTIVITY:**

| Topic / Subject of the Activity | Calligraphy                                                                                                                                                                                                                                                                                                                                                                                                                                                 |
|---------------------------------|-------------------------------------------------------------------------------------------------------------------------------------------------------------------------------------------------------------------------------------------------------------------------------------------------------------------------------------------------------------------------------------------------------------------------------------------------------------|
| Objectives                      | To develop design skills with calligraphy                                                                                                                                                                                                                                                                                                                                                                                                                   |
| Outcome of the Activity         | <ol> <li>It is Meditative and relaxing</li> <li>It helps develops fine motor skills and memory<br/>retention</li> <li>We are most creative when we are using our hands</li> <li>It helps us make sense of our thoughts and promotes<br/>critical thinking</li> <li>It helps us gain confidence as we get better at the skill</li> <li>It facilitates connections with other people<br/>After the workshop certificates given to the participants</li> </ol> |

KALAPRABODHINI'S INSTITUTE OF DESIGN

**PROOFS & DOCUMENTS ATTACHED:** 

<image>

Students during workshop

Id.Supriya More, Ar Deepali Damugde and Ar Prasad Nidsosi welcome Mr.Raja Godkar sir

Certificate distribution after workshop