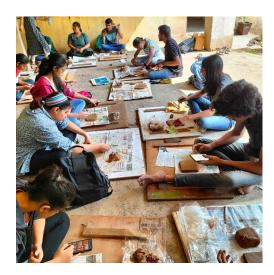

KALAPRABODHINI'S INSTITUTE OF DESIGN

**PROOFS & DOCUMENTS ATTACHED:** 

<image>

Students during workshop

Id.Supriya More, Ar Deepali Damugde and Ar Prasad Nidsosi welcome Mr.Raja Godkar sir

Certificate distribution after workshop