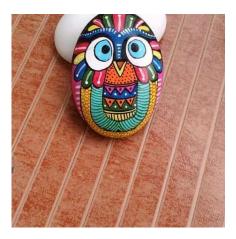

Photo:

AFFILIATED TO SHIVAJI UNIVERSITY, KOLHAPUR 
 NAAC ACCREDITED WITH `B` GRADE 
 Students during working with form in workshop