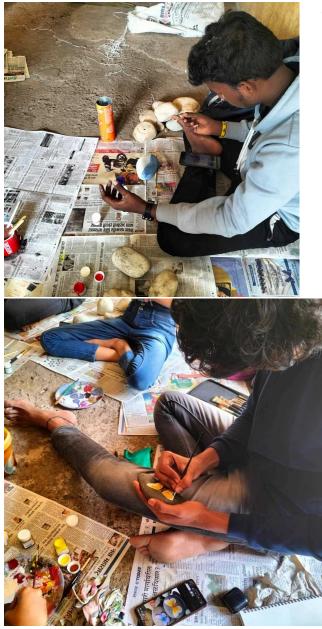

Photo:

AFFILIATED TO SHIVAJI UNIVERSITY, KOLHAPUR 
 NAAC ACCREDITED WITH `B` GRADE 
 Students during working with form in workshop